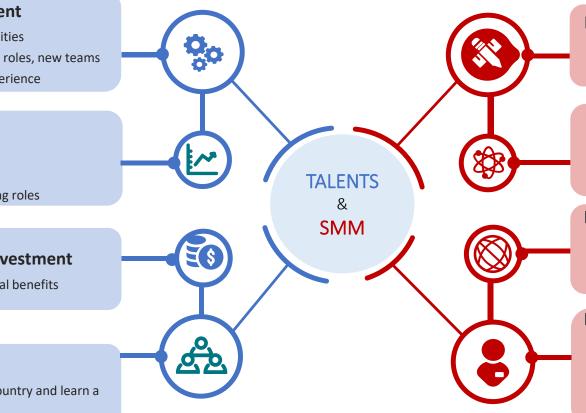

### **The Synergy Between Talents & SMM**

#### **Professional Development**

- Stretching leadership capabilities
- Exposure to new assets, new roles, new teams
- Expansion of skillset and experience

#### **General Feasibility**

- Future leader
- Feasibility top management
- Given challenging and exciting roles

#### Long term company's investment

SMM is investing on additional benefits

#### **G** Family

• Experience to live in a new country and learn a new culture & language