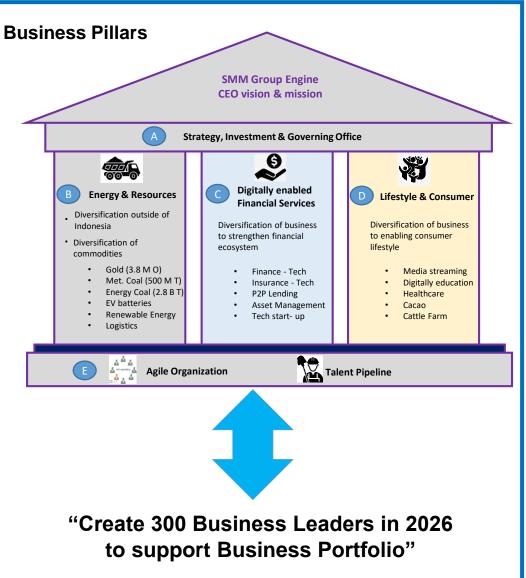

### Sinar Mas Mining Group Portfolio & Pillars for Future Business Sustainability

### **Leadership Challenge**

SMM facing the challenge to reach 300 Business Leaders by 2026.

Mining energy leverages in internationally, across different commodities, mining tech business, logistics, and renewable energy