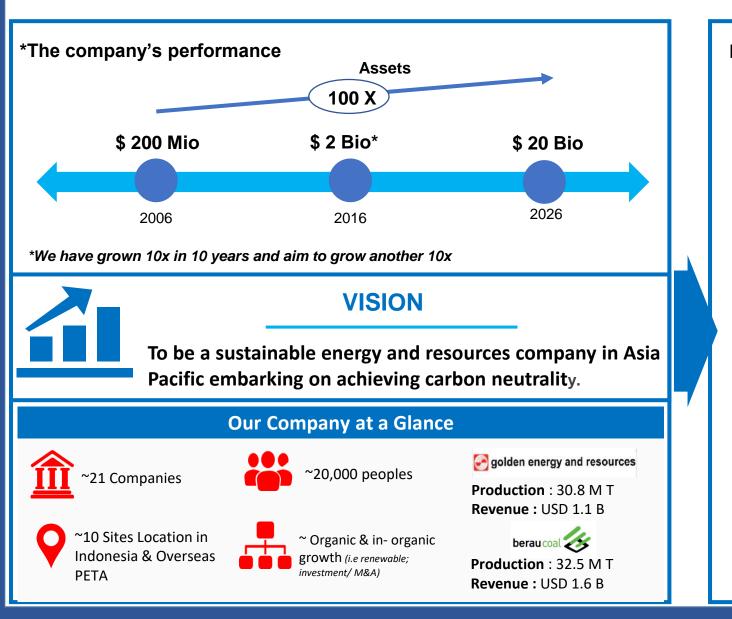

### **Leadership Challenge**

SMM facing the challenge to reach 300 Business Leaders by 2026.

Mining energy leverages in internationally, across different commodities, mining tech business, logistics, and renewable energy

Growth through organic & inorganic acquisitions every year that needs business leaders constantly

63% our current Business Leaders are need successor with 50% fulfilled by internal

Talent readiness to cover new organization requirement (visibility of talent pipeline, learning structure, talent dev)

Productivity Improvement through capability development in new normal conditions

SMM Exponential Business Growth and Talent Challenges
 Preparing our Future Leaders
 Global Talent Mobility as Strategic Talent Development
 Synergy between Talent and Organization