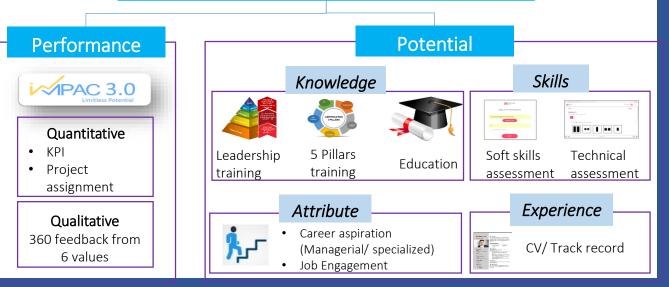

### **How To Find Leaders in Our Organization?**

### ) Main character

### Winning attitude

A winning attitude is that of someone who believes in his success regardless of his position in life.

### Bounce Back

A condition that quickly rises from a difficult problem situation and works better than before

### **Adversity Quotient**

Is a ability to use intelligence to direct, change the way of thinking and actions when facing obstacles and thinking outside of the box

#### Integrity

To put statements or promises into actions so that one can earn trust from others.

#### **Positive Attitude**

To display encouraging behavior towards the creation of a mutually appreciative and conductive working environment

#### Commitment

To perform work whole-heartedly in order to achieve the best results

### Continuous Improvement

To continuously increase the capability of self, working unit and organizations to obtain the best results.

#### Innovative

To come up with ideas or to create new products/ tools/ systems that can increase productivity and company arowth.

#### Loyal

To cultivate the spirit to know, understand and implement the company's core values as part of the big Sinar Mas family.

### Enabling visibility BOD to find the leaders