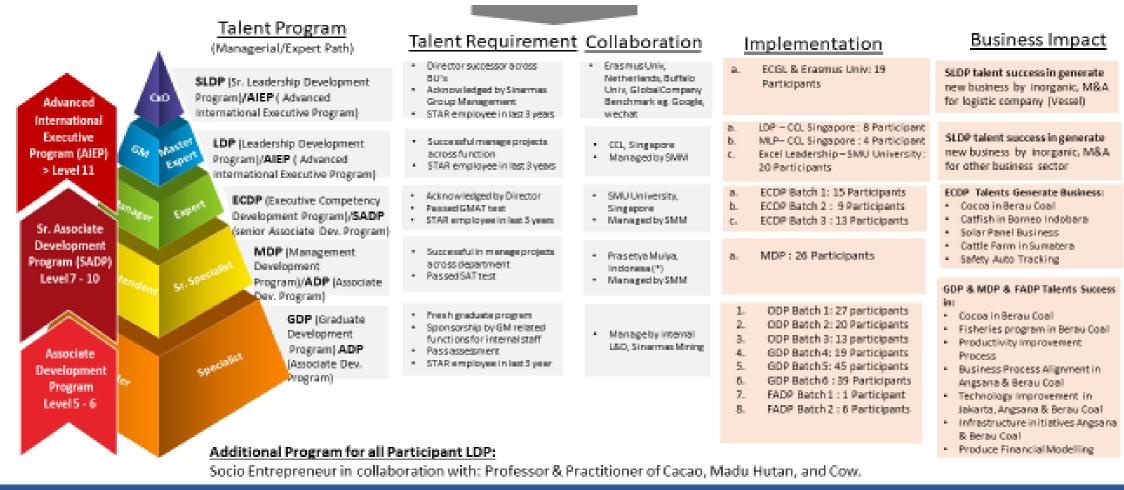

#### **SMM's Exquisite Development Programs**

#### We Build Comprehensive Learning Ecosystem

#### Each program are running regularly to ensure sustainability talent development

- Cocoa in Berau Coal by ECDP talents
- Solar Panel by ECDP talents
- Cattle Farm in Sumatera by ECDP talents