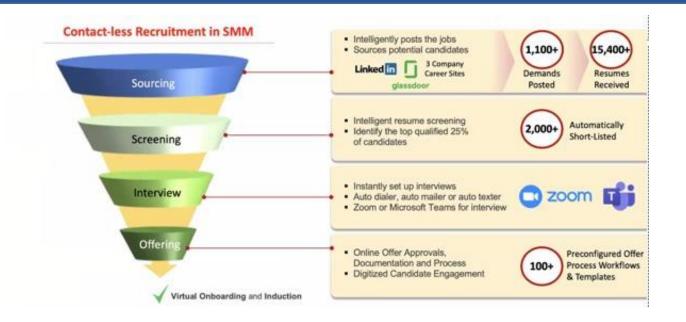

ic.



#### Join professional Network

Get yourself participate a company webinar and keep up with the market trends, taking a part in social communities, reconnect with alumnis, join hackathon.



#### Start Side Projects

The project that is relevant to your background as it turns to build your career. Ex:
Freelancer, researcher, part-time project officer.



#### **Keep Learning**

Learning the updates field from everywhere and anywhere via MOOC (EdX, Coursera, etc), self-paced learning, podcast, Live IG Story, e-book, Youtube, etc.



#### Keep your resume updated

Stay updates on any positive activity you've been joined, such as: part-time jobs, volunteering, new trainings/certifications), or other things.

#### **How to join SMM Development Program**









https://bit.ly/smmitdp







#### We're getting social!

Follow us on your favorite social media channels and visit our website too













## Sinar Mas Mining

Present:

A virtual recruitment talk: Preparing Career Journey in Your 20's to be Successful in Futuristic Industries



Time:

12:00 - 13:30

Singapore Time



Meet our Speakers:



falent Development & Certification Manage at Sinar Mas Mining









## Sinar Mas Mining

Present:

A virtual recruitment talk: Preparing Career Journey in Your 20's to be Successful in Futuristic Industries



Time:

12:00 - 13:30

Singapore Time



Meet our Speakers:



falent Development & Certification Manage at Sinar Mas Mining





Thank your for attending SMM and National University of Singapore event

# A virtual recruitment talk: Preparing Career Journey in Y