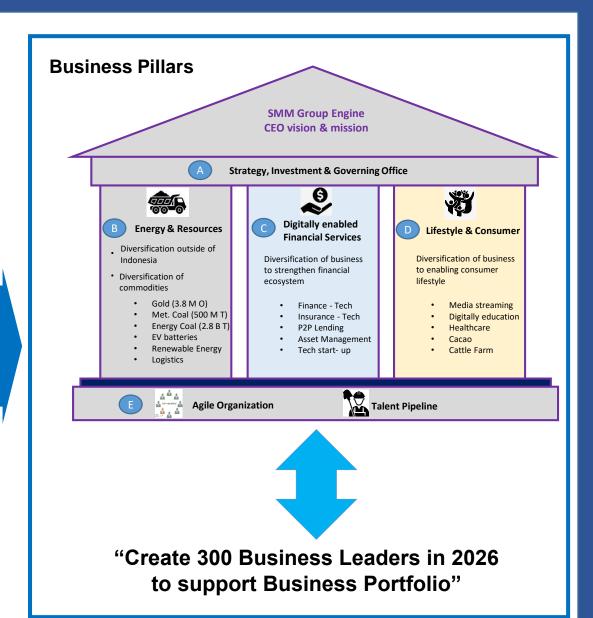

#### **Leadership Challenge**

SMM facing the challenge to reach 300 Business Leaders by 2026.

Mining energy leverages in internationally, across different commodities, mining tech business, logistics, and renewable energy

Growth through organic & inorganic acquisitions every year that needs business leaders constantly

63% our current Business Leaders are need successor with 50% fulfilled by internal

Talent readiness to cover new organization requirement

(visibility of talent pipeline, learning structure, talent dev)

Productivity Improvement through capability development in new normal conditions