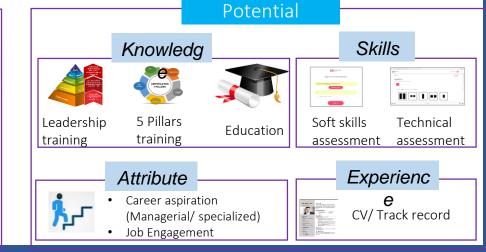

#### **How To Develop Leaders in Our Organization?**

#### Main character

#### Winning attitude

A winning attitude is that of someone who believes in his success regardless of his position in life.

#### Bounce Back

A condition that quickly rises from a difficult problem situation and works better than before

#### **Adversity Quotient**

Is a ability to use intelligence to direct, change the way of thinking and actions when facing obstacles and thinking outside of the box