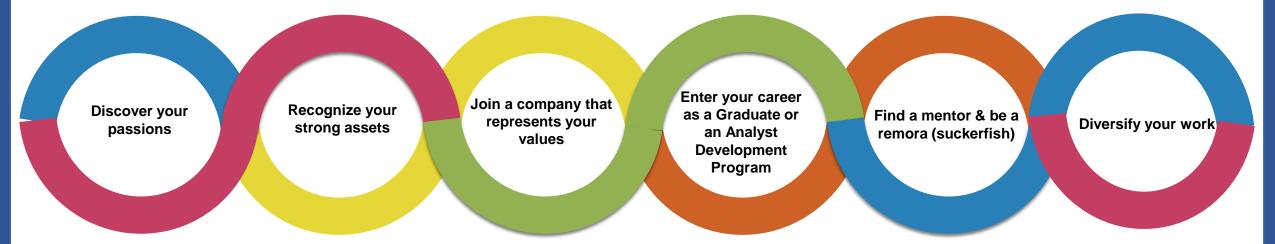

#### How to Set Up Your Careers Journey from Your 20's

1. You are passionate about something and remember employers will only hire for "passionate people" then you can easily to setup your career goals.

- 2. If you focus to your strongest asset you will be open to new opportunities and trying out new things.
- 3. look for a company's vision and if it's match with you; you will be more satisfying in doing your long run term with the organization.
- 4. These programs will challenge your leadership skills and show your future employers how Winning Attitude, Bounce Back and Adversity Quotient you are.
- 5. Seek out company that give you face time with successful people in your field. Also, spot a talent from other people in the organization and work with them and rise to the top together.
- 6. Join with the company that can support and to create environment to learn all fields and aspects of the industry so you can have well-rounded knowledge and skills and growth together.