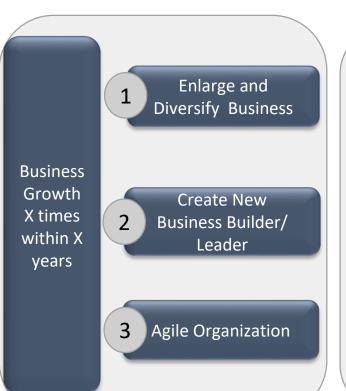

#### **Leadership Challenge**

SMM facing the challenge to reach 300 Business Leaders by 2026.

Mining energy leverages in internationally, across different commodities, mining tech business, logistics, and renewable energy

Growth through organic & inorganic acquisitions every year that needs business leaders constantly

63% our current Business Leaders are need successor with 50% fulfilled by internal

Talent readiness to cover new organization requirement

(visibility of talent pipeline, learning structure, talent dev)

Productivity Improvement through capability development in new normal conditions