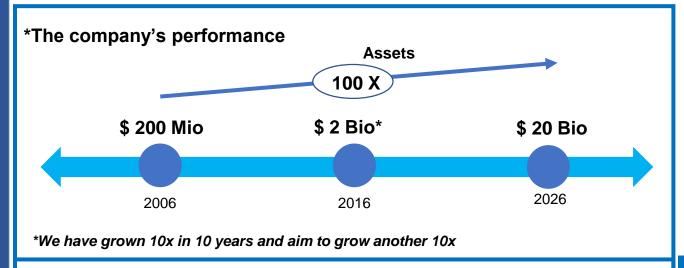

#### **Our Company at a Glance**

~21 Companies

~20,000 peoples

~ Organic & in- organic growth (i.e renewable; investment/ M&A)

golden energy and resources

**Production**: 30.8 M T **Revenue**: USD 1.1 B

Production: 32.5 M T Revenue: USD 1.6 B